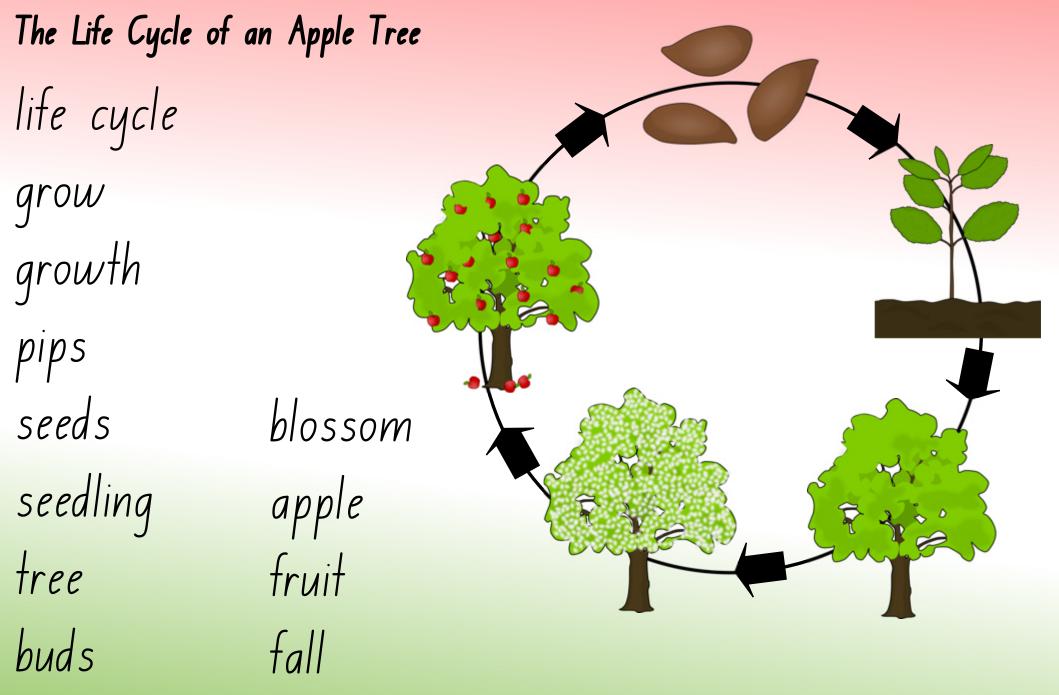

| The Life Cycle o | of an Apple Tre | e 🔵 |                                        |
|------------------|-----------------|-----|----------------------------------------|
| life cycle       |                 |     |                                        |
| grow             |                 |     |                                        |
| growth           |                 |     |                                        |
| pips             |                 |     |                                        |
| seeds            | blossom         |     |                                        |
| seedling         | apple           |     | 7 3                                    |
| tree             | fruit           |     |                                        |
| buds             | fall            |     |                                        |
|                  |                 |     | © Copyright 2013, www.sparklebox.co.uk |

| The Life Cycle | of an Apple Tree |                                        |
|----------------|------------------|----------------------------------------|
| life cycle     |                  |                                        |
| grow           |                  |                                        |
| growth         |                  |                                        |
| pips           |                  |                                        |
| seeds          | blossom 🖌 🛒      |                                        |
| seedling       | apple            |                                        |
| tree           | fruit            |                                        |
| buds           | fall             |                                        |
|                |                  | © Copyright 2013, www.sparklebox.co.uk |

| The Life Cycle of | of an Apple Tre |   |
|-------------------|-----------------|---|
| life cycle        |                 |   |
| grow              | <u>_</u>        |   |
| growth            |                 |   |
| pips              |                 |   |
| seeds             | blossom         |   |
| seedling          | apple           |   |
| tree              | fruit           |   |
| buds              | fall            | - |

| The Life Cycle | of an Apple | Tree 🗸 |  |
|----------------|-------------|--------|--|
| life cycle     |             |        |  |
| grow           |             |        |  |
| growth         |             |        |  |
| pips           |             |        |  |
| seeds          | blossom     |        |  |
| seedling       | apple       |        |  |
| tree           | fruit       |        |  |
| buds           | fall        |        |  |